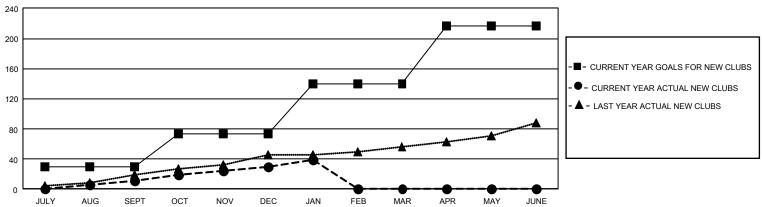

# REPORT DOES NOT INCLUDE CLUBS IN UNDISTRICTED AREAS.

MEMBER GROWTH

|               |               |             |                       | KEPUKI DUE    | ES NOT INCLUDE (         | PLODO IIN OINL        |
|---------------|---------------|-------------|-----------------------|---------------|--------------------------|-----------------------|
| Clubs         |               |             |                       | Members       |                          |                       |
|               | RESULTS FO    | R 2021-2022 | RESULTS FOR 2021-2022 |               |                          |                       |
| QUARTER       | NEW CLUB GOAL | NEW CLUBS   | DROPPED CLUBS         | QUARTER ME    | EMBER GROWTH NET<br>GOAL | MEMBER GROV<br>ACTUAL |
| JULY/AUG/SEPT | 90            | 11          | 76                    | JULY/AUG/SEPT | 1596                     | 2,460                 |
| OCT/NOV/DEC   | 129           | 19          | 51                    | OCT/NOV/DEC   | 1935                     | 3,888                 |
| JAN/FEB/MAR   | 201           | 9           | 20                    | JAN/FEB/MAR   | 2081                     | 1,566                 |
| APR/MAY/JUNE  | 228           | 0           | 0                     | APR/MAY/JUNE  | 2310                     | 0                     |

#### GOALS AND ACTUAL NEW CLUBS CUMULATIVE