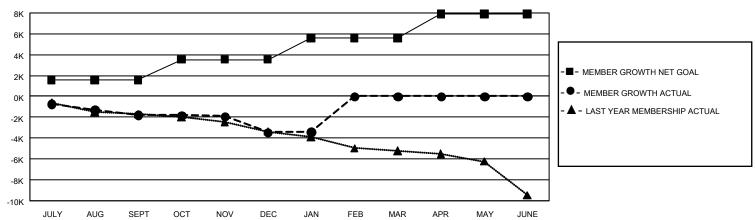

# REPORT DOES NOT INCLUDE CLUBS IN UNDISTRICTED AREAS.

MEMBER GROWTH

|               |               |             |                       | KEPUKI DUE    | ES NOT INCLUDE (         | PLODO IIN OINL        |
|---------------|---------------|-------------|-----------------------|---------------|--------------------------|-----------------------|
| Clubs         |               |             |                       | Members       |                          |                       |
|               | RESULTS FO    | R 2021-2022 | RESULTS FOR 2021-2022 |               |                          |                       |
| QUARTER       | NEW CLUB GOAL | NEW CLUBS   | DROPPED CLUBS         | QUARTER ME    | EMBER GROWTH NET<br>GOAL | MEMBER GROV<br>ACTUAL |
| JULY/AUG/SEPT | 90            | 11          | 76                    | JULY/AUG/SEPT | 1596                     | 2,460                 |
| OCT/NOV/DEC   | 129           | 19          | 51                    | OCT/NOV/DEC   | 1935                     | 3,888                 |
| JAN/FEB/MAR   | 201           | 9           | 20                    | JAN/FEB/MAR   | 2081                     | 1,566                 |
| APR/MAY/JUNE  | 228           | 0           | 0                     | APR/MAY/JUNE  | 2310                     | 0                     |

### GOALS AND ACTUAL MEMBERS CUMULATIVE

| DROPPED CLUBS: 147         |                        | 3,020 CLUBS OF 9,165 ADDED 1 OR<br>MORE NEW MEMBERS | GENDER DISTRIBUTION  MALE 172,474 (75.93%)               |                                            |  |
|----------------------------|------------------------|-----------------------------------------------------|----------------------------------------------------------|--------------------------------------------|--|
| DROPPED MEMBERS DECEASED   | 1,376                  |                                                     | PREFER NOT TO ANSWER                                     | 54,631 (24.05%)<br>1 (0.00%)<br>46 (0.02%) |  |
| CLUB CANCELLED OTHER TOTAL | 905<br>8,063<br>10,344 | CLICK HERE FOR CUMULATIVE MEMBERSHIP DATA           | TOTAL FAMILY UNIT MEMBE<br>FAMILY MEMBERS PAYING<br>DUES |                                            |  |